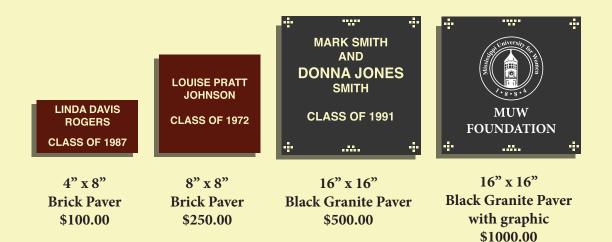

The MUW Puckett House Brick project provides a unique opportunity for members and friends of The W community to participate in creating a pathway for the future, while paying tribute to the footprints of the past and present. You can support The W and recognize a graduating student, family member, or have your name, corporate logo, or other graphic engraved in a brick or granite paver housed in the Puckett Plaza, which is located between the Stovall House and the Puckett House.

Puckett Plaza

Mississippi University for Women Brick Order Form

| Mailing Address<br>City                             |                              |                                |             |
|-----------------------------------------------------|------------------------------|--------------------------------|-------------|
| Daytime telephone                                   |                              | =                              |             |
| Please check your brick selection:                  |                              |                                |             |
| □ 4"x 8" brick paver @ \$100.00 each                | 🗖 16" x 16" g                | ranite paver @ \$500.00 each   |             |
| 8" x 8" brick paver @ 250.00 each                   |                              | ranite paver with graphic @ \$ | 1000.00 eac |
| -                                                   | -                            |                                |             |
| All checks must be made payable to <b>Mississip</b> | pi University for Wo         | nen Foundation.                |             |
| Please enclose check with order form or comp        | lete credit card inform      | nation below:                  |             |
| Credit Card 🛛 MasterCard 🗳 Vis                      | a 🛛 American Exp             | ress                           |             |
| Card number                                         | Expiration date              | Security Code                  |             |
| Name as it appears on card                          |                              |                                |             |
| Signature                                           |                              |                                |             |
| CAREFULLY PRINT YOUR                                | PERSONALIZED BE              | ick Order Below                |             |
| 4" x 8" (Maximur                                    | m of 3 lines: 14 spa         | ces per line)                  |             |
|                                                     |                              | •                              |             |
|                                                     |                              |                                |             |
|                                                     |                              |                                |             |
|                                                     |                              |                                |             |
| 8" x 8" (Maximur                                    | m of 6 lines 11 ct           | cas par lina)                  |             |
| 8 x 8 ( <i>Muximu</i>                               | n 0j 0 iines, 14 spi         | ces per line)                  |             |
|                                                     |                              |                                |             |
|                                                     |                              |                                |             |
|                                                     |                              |                                |             |
|                                                     |                              |                                |             |
|                                                     |                              |                                |             |
|                                                     |                              |                                |             |
|                                                     |                              |                                |             |
| 16" x 16" (Maximu                                   | m of 12 lines. 28 s          | baces per line)                |             |
| 10 x 10 (1114/1114                                  | <i>int 0j 12 tines, 20 s</i> | inces per time)                |             |
|                                                     |                              |                                |             |
|                                                     |                              |                                |             |
|                                                     |                              |                                |             |
|                                                     |                              |                                |             |
|                                                     |                              |                                |             |
|                                                     |                              |                                |             |
|                                                     |                              |                                |             |
|                                                     |                              |                                | _           |
|                                                     |                              |                                |             |
|                                                     |                              |                                |             |
|                                                     |                              |                                |             |
|                                                     |                              |                                |             |
|                                                     |                              |                                |             |
| *Note: For 16" x 16" black granite paver            |                              |                                |             |